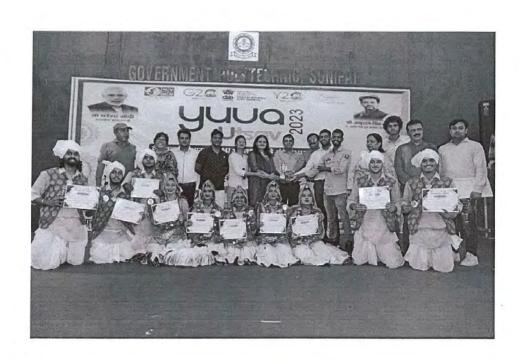

| Shruti                   | Parveen Kumar               | B.AII                     |          |
|       |                                              | Ritesh                   | Devender<br>Kumar           | B.AIII                    |          |
|       |                                              | Ashish                   | Randheer                    | M.AII (English)           |          |
|       |                                              | Puneet                   | Brahm Prakash               | M.AII(Pol.Sc.)            |          |
|       |                                              |                          |                             | 1. Non                    |          |

### Glimpses of Performances of Different Cultural Events.













# CRA College News

पांच प्रथम व एक तृतीय पुरस्कार है कि कि । वैश्य कॉलेज ऑफ इंजीनियरिंग में महर्षि दयानंद विश्व विद्यालय द्वारा आयोजित जोनल युवा महोत्सव जो कि 1से 3 दिसंबर तक आयोजित हुआ था! उसमें छोटू राम आर्य कॉलेज के विद्यार्थियों ने शानदार प्रदर्शन करते हुए 5 प्रथम तथा एक तृतीय पुरस्कार अपने नाम किया। डॉ विजय किरण ने पहली बार संयोजिका की जिम्मेवारी निभाते हुए अपने ही पूर्व छात्रों मोहित एवम प्रदीप को नृत्य निर्देशन का भार सौंपा।#वाद विवाद प्रतियोगिता प्रतिपक्ष में हिमांशु ने प्रथम, #शास्त्रीय संगीत गायन तथा #शास्त्रीय संगीत तबला में संपूर्ण ने प्रथम , #एकल नृत्य (पुरुष ) में अभिषेक ने प्रथम, #एकल नृत्य (महिला ) में कोमल ने तृतीय स्थान प्राप्त किया। इस अवसर पर श्री सुरेंद सिंह दहिया, प्रधान, टीका राम शिक्षण समिति सोनीपत तथा प्राचार्य डॉ नरेन्द्र सिंह ने विजेताओं को शुभ कामनाएं दी ।