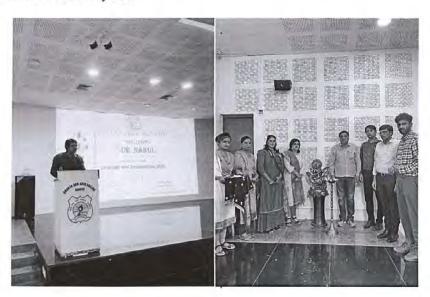

### **Notice**

All the students are hereby informed that Career Counseling and Placement Cell is organising a one day workshop on Self Employment Opportunities on Feb 4, 2019 by Mr. Malik Raj (Retd. Captain) PRO SRM University, Sonipat. All the interested students are directed to be at 11:00AM in Seminar Hall.

Dr. Narender Singh

(Principal)

Principal
C.R.A. COLLEGE
Sonepal

RAM AR THE GET AND THE GET AND

Sh. R.R. Chahal (Career Counseling & Placement Cell Officer)

Career Counseling and Placement Cell organized one day workshop on Self Employment opportunity on February 4, 2019. The key speaker was Mr. Malik Raj (Retd. Captain) PRO and manager SRM University, Sonipat.