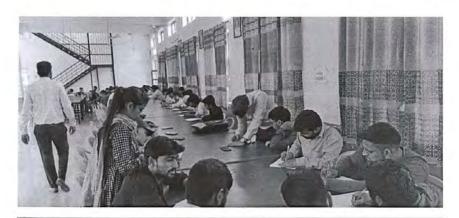

### **Notice**

All the students are hereby informed that Career Counseling and Placement Cell is organising a one day workshop on Self Employment Opportunities on Feb 4, 2019 by Mr. Malik Raj (Retd. Captain) PRO SRM University, Sonipat. All the interested students are directed to be at 11:00AM in Seminar Hall.

Dr. Narender Singh

(Principal)

Principal
C.R.A. COLLEGE
Sonepal

RAM AR THE GET AND THE GET AND

Sh. R.R. Chahal (Career Counseling & Placement Cell Officer)

Career Counseling and Placement Cell organized one day workshop on Self Employment opportunity on February 4, 2019. The key speaker was Mr. Malik Raj (Retd. Captain) PRO and manager SRM University, Sonipat.