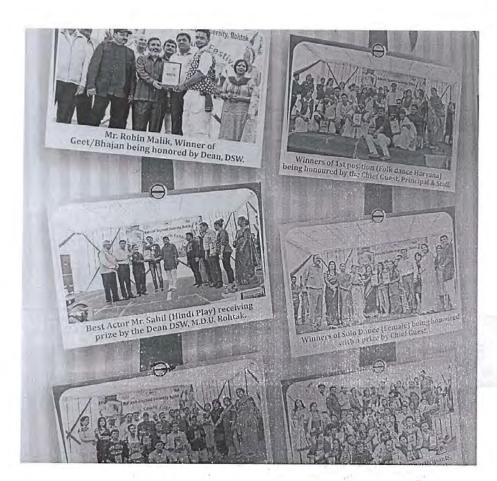

<br>Rajender Singh<br>Krishan Kumar<br>Ajit Singh<br>Jaibhagwan Rana                                                                                                                                                               | M.A. Pol. (P) B.A. 3 <sup>rd</sup> M.A. Eng. (F) M.Com. (P) B.A. 2 <sup>nd</sup> B.A. 1 <sup>st</sup> M.Sc. Chem. (P) M.Sc. (P)                                                                      | 3 <sup>rd</sup>                                                                                                                                                                                                                            |  |                 |

Best Actor in One Act Play (SKT): - Vicky

Principal C.R.J. College Sonepar



Principal C.R.A. Collegn Sonepat





Principal C.P.A. College Sonepat

# CHHOTU RAM ARYA COLLEGE

(Affiliated to M.D. University, Rohtak)

**SONEPAT-131001 (HARYANA** 

Phone: 0130-2242925, Fax: 0130-2242925 E-mail: crasonepat@gmail.com Web: www.cracollegesonepat.org

| Ref. No. CRA/ |
|---------------|
|---------------|

Date.....

# सूचना

सभी विद्यार्थियों को सूचित किया जाता है कि महर्षि दयानन्द विश्वविद्यालय, रोहतक में 04 मार्च से 06 मार्च 2019 तक Rang Tarang and Rant Vyanjan उत्सव का आयोजन किया जा रहा है। इच्छुक विद्यार्थी अपना नाम नीचे दिए गए प्राध्यापक/प्राध्यापिका को दे सकते हैं।

1. Haryanvi Folk Section - Dr. Usha Dahiya

Literary Section 2.

- Dr. Anu Rathee

Haryanvi Sports Section - Dr. Vikas Gahlawat 🗸 3.

Estd. 1951

C.R.A. College Sonepat



#### Rang Tarang and Rant Vyanjan Utsav 4<sup>th</sup> to 6<sup>t