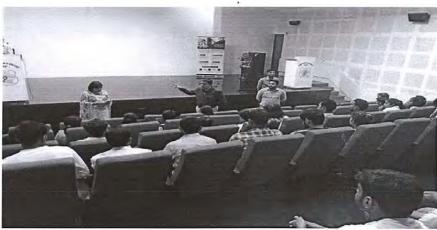

# Career Counselling & Placement Cell Notice

Attention to all students: The Career Counseling & Placement Cell is arranging a Career Counseling and Awareness Program in collaboration with the Department of Commerce. This programme will focus on Self Employment Schemes and Various Skills Development Programme. The event will take place on October 11, 2018, at 10:00 AM in the Seminar Hall. The guest speaker for the programme will be Dr. Kapil, a renowned Career Consultant. All students are required to arrive on time.

Dr. Narender Singh (Principal)

Principal
C.R.A. COLLEGE
Sonepai

Sh. R.R. Chahal (Career Counseling & Placement Cell

Officer)

In association with the Dept. of Commerce, the Cell organized a Lecture on 'Career Counseling'. Dr Kapil, Career Consultant guided the students.