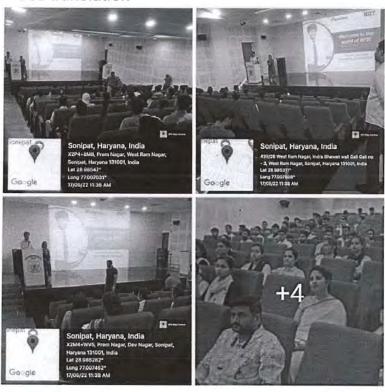

# Career Counselling & Placement Cell Notice

Attention to all students: The Career Counseling & Placement Cell is arranging a Career Counseling and Awareness Program in collaboration with the Department of Commerce. This programme will focus on Self Employment Schemes and Various Skills Development Programme. The event will take place on October 11, 2018, at 10:00 AM in the Seminar Hall. The guest speaker for the programme will be Dr. Kapil, a renowned Career Consultant. All students are required to arrive on time.

Dr. Narender Singh (Principal)

Principal
C.R.A. COLLEGE
Sonepai

Sh. R.R. Chahal (Career Counseling & Placement Cell

Officer)

In association with the Dept. of Commerce, the Cell organized a Lecture on 'Career Counseling'. Dr Kapil, Career Consultant guided the students.