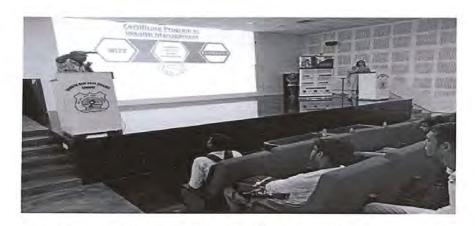

# Career Counselling & Placement Cell Notice

Attention to all students: The Career Counseling & Placement Cell is arranging a Career Counseling and Awareness Program in collaboration with the Department of Commerce. This programme will focus on Self Employment Schemes and Various Skills Development Programme. The event will take place on October 11, 2018, at 10:00 AM in the Seminar Hall. The guest speaker for the programme will be Dr. Kapil, a renowned Career Consultant. All students are required to arrive on time.

Dr. Narender Singh (Principal)

Principal
C.R.A. COLLEGE
Sonepai

Sh. R.R. Chahal (Career Counseling & Placement Cell

Officer)

In association with the Dept. of Commerce, the Cell organized a Lecture on 'Career Counseling'. Dr Kapil, Career Consultant guided the students.