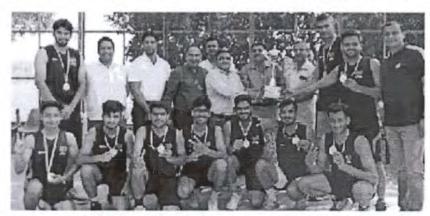

ोहतक के खेल आरपी गर्ग ने सफल आयोजन

विभाग में चल रही अंतर महाविद्यालय बास्केटबाल प्रतियोगिता का वीरवार को समापन हो गया। यूटीडी रोहतक की टीम ने जाट महाविद्यालय रोहतक को 15 अंकों से हराकर प्रथम स्थान हासिल किया। अ.नरेंद्र खत्री, प्रधान दूसरे स्थान पर जाट महाविद्यालय की टीम रही।

खेल बोर्ड महर्षि दयानंद विवि । जागरण तीसरे स्थान पर सीआरए सोनीपत किया, जो खेल सुविधाओं को



को लेकर आयोजकों को बधाई दी और विजेता खिलाडियों को बधाई दी। उन्होंने कहा कि एमडीयू खेल सुविधाओं में बेहतर हैं, जहाँ अंतरराष्ट्रीय स्तर की सविधाएं खिलाडियों को मिल रही है। उन्होंने इसके लिए कुलपति प्रो. राजबीर सिंह का धन्यवाद

की टीम रही। एमडीयू खेल बोर्ड के लेकर हमेशा तत्पर रहते हैं। उनके अध्यक्ष हा. नरेंद्र खत्री ने विजेता भागेदर्शन में विश्वविद्यालय खेलों में टीमों को ट्राफी भेंट कर सम्मानित देश भर में अग्रणी स्थान खता है।



रोहतक एमडीयू में आयोजित बास्केटबाल प्रतियोगिता में पुरुष वर्ग में यू टी डी एमडीयू की विजेता टीम को सम्मानित करते एमडीयु खेल बोर्ड के प्रधान डा. नरेंद्र खत्री व कोच । 🏻 जाग्ररण 🕦





Glimpse of Award winning students in different Sports Activity



# CHHOTU RAM ARYA COLLEGE

(Affiliated to M.D. University, Rohtak) SONEPAT-131001 (HARYANA)

Phone: 0130-2242925, Fax: 0130-2242925 E-mail: crasonepat@gmail.com Web: www.crasonepat.org

Ref. No. CRAV. 2829

Dated 28/10/2022

# सूचना

सभी विद्यार्थियों को सूचित किया जाता है कि दिनांक 01 नवम्बर 2022 को महर्षि दयानन्द विश्वविद्यालय, रोहतक में हरियाणवी खाद्य प्रतियोगिता (Haryanvi Food Competition) होने जा रहा है। इच्छुक विद्यार्थी अपना नाम डा० मनीता, असिस्टैंट प्रो०, इतिहास विभाग को आज कालेज छोडने से पहले लिखवा दें।

Principal C.R.A. College Sonep