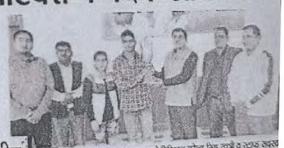

# Career Counselling & Placement Cell Notice

Attention to all students: The Career Counseling & Placement Cell is arranging a Career Counseling and Awareness Program in collaboration with the Department of Commerce. This programme will focus on Self Employment Schemes and Various Skills Development Programme. The event will take place on October 11, 2018, at 10:00 AM in the Seminar Hall. The guest speaker for the programme will be Dr. Kapil, a renowned Career Consultant. All students are required to arrive on time.

Dr. Narender Singh (Principal)

Principal
C.R.A. COLLEGE
Sonepai

Sh. R.R. Chahal (Career Counseling & Placement Cell

Officer)

In association with the Dept. of Commerce, the Cell organized a Lecture on 'Career Counseling'. Dr Kapil, Career Consultant guided the students.