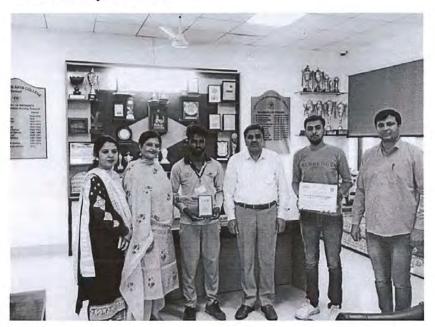

## List of Students Participated in Job Fair, 2019

| Sr. No. | Academic Year | Name of Student |
|---------|---------------|-----------------|
| 1       | 2018-19       | Sahil           |
| 2       | 2018-19       | Lakshay Saroha  |
| 3       | 2018-19       | Ravinder        |
| 4       | 2018-19       | Surya           |
| 5       | 2018-19       | Bharat Khatri   |
| 6       | 2018-19       | Himanshu        |
| 7       | 2018-19       | Balvant         |
| 8       | 2018-19       | Naveen          |
| 9       | 2018-19       | Mayank Rana     |
| 10      | 2018-19       | Mohit           |
| 11      | 2018-19       | Rahul Guran     |
| 12      | 2018-19       | Deepak          |
| 13      | 2018-19       | Vijay           |
| 14      | 2018-19       | Sachin          |
| 15      | 2018-19       | Vishal          |
| 16      | 2018-19       | Ashish          |
| 17      | 2018-19       | Nitin           |
| 18      | 2018-19       | Mohit           |
| 19      | 2018-19       | Salman Khan     |
| 20      | 2018-19       | Akshay          |
| 21      | 2018-19       | Parvesh         |
| 22      | 2018-19       | Sourabh         |
| 23      | 2018-19       | Rohit Maliik    |
| 24      | 2018-19       | Ajay .          |
| 25      | 2018-19       | Sahil Vats      |
| 26      | 2018-19       | Tarun           |
| 27      | 2018-19       | Savej Khan      |
| 28      | 2018-19       | Deepak Khatri   |
| 29      | 2018-19       | Anil            |
| 30      | 2018-19       | Ankit           |

Mayank Rana was selected and offered a job.

Prin 'ipal' C.R.A. College: Sonepat