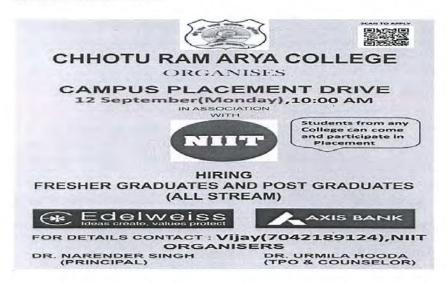

# Career Counselling & Placement Cell Notice

Attention to all students: The Career Counseling & Placement Cell is arranging a Career Counseling and Awareness Program in collaboration with the Department of Commerce. This programme will focus on Self Employment Schemes and Various Skills Development Programme. The event will take place on October 11, 2018, at 10:00 AM in the Seminar Hall. The guest speaker for the programme will be Dr. Kapil, a renowned Career Consultant. All students are required to arrive on time.

Dr. Narender Singh (Principal)

Principal
C.R.A. COLLEGE
Sonepai

Sh. R.R. Chahal (Career Counseling & Placement Cell

Officer)

In association with the Dept. of Commerce, the Cell organized a Lecture on 'Career Counseling'. Dr Kapil, Career Consultant guided the students.