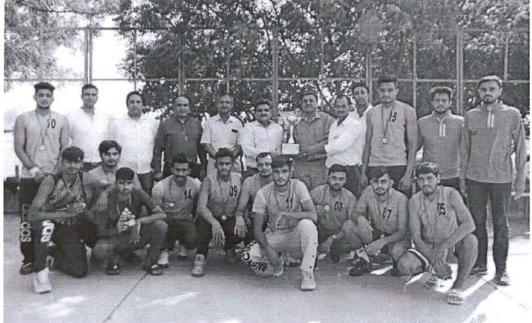

कर प्रथम स्थान हासिल किया। अ.नरेंद्र खत्री, प्रधान दूसरे स्थान पर जाट महाविद्यालय की टीम रही।

खेल बोर्ड महर्षि दयानंद विवि । जागरण तीसरे स्थान पर सीआरए सोनीपत किया, जो खेल सुविधाओं को



को लेकर आयोजकों को बधाई दी और विजेता खिलाडियों को बधाई दी। उन्होंने कहा कि एमडीयू खेल सुविधाओं में बेहतर हैं, जहाँ अंतरराष्ट्रीय स्तर की सविधाएं खिलाडियों को मिल रही है। उन्होंने इसके लिए कुलपति प्रो. राजबीर सिंह का धन्यवाद

की टीम रही। एमडीयू खेल बोर्ड के लेकर हमेशा तत्पर रहते हैं। उनके अध्यक्ष हा. नरेंद्र खत्री ने विजेता भागेदर्शन में विश्वविद्यालय खेलों में टीमों को ट्राफी भेंट कर सम्मानित देश भर में अग्रणी स्थान खता है।



रोहतक एमडीयू में आयोजित बास्केटबाल प्रतियोगिता में पुरुष वर्ग में यू टी डी एमडीयू की विजेता टीम को सम्मानित करते एमडीयु खेल बोर्ड के प्रधान डा. नरेंद्र खत्री व कोच । 🏻 जाग्ररण 🕦





Glimpse of Award winning students in different Sports Activity



# CHHOTU RAM ARYA COLLEGE

(Affiliated to M.D. University, Rohtak) SONEPAT-131001 (HARYANA)

Phone: 0130-2242925, Fax: 0130-2242925 E-mail: crasonepat@gmail.com Web: www.crasonepat.org

Ref. No. CRAV. 2829

Dated 28/10/2022

# सूचना

सभी विद्यार्थियों को सूचित किया जाता है कि दिनांक 01 नवम्बर 2022 को महर्षि दयानन्द विश्वविद्यालय, रोहतक में हरियाणवी खाद्य प्रतियोगिता (Haryanvi Food Competition) होने जा रहा है। इच्छुक विद्यार्थी अपना नाम डा० मनीता, असिस्टैंट प्रो०, इतिहास विभाग को आज कालेज छोडने से पहले लिखवा दें।

Principal C.R.A. College Sonepat



To

The Principal C.R.A. College Sonepat.

Subject: Permission to participate in Haryanvi Food Competition on 01.11.2022.

Respected Sir,

This is for your kind consideration th