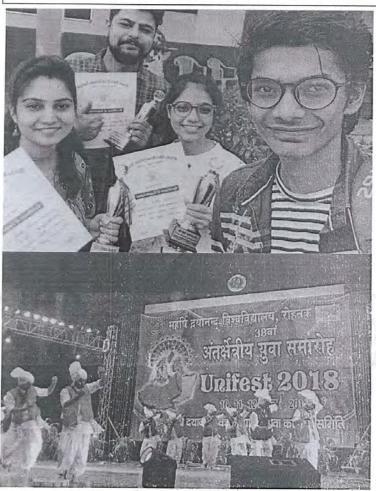

| Sumit,<br>Chanchal<br>Yash<br>Naseeb<br>Lalit<br>Aditya  | Ved Parkash<br>Sanjay<br>Vijay Pal<br>Firoj<br>Tejpal<br>Bijender Sharma                        | B.Com. 3 <sup>rd</sup> B.A. 3 <sup>rd</sup> B.A. 1 <sup>st</sup> B.A. 1 <sup>st</sup> B.A. 1 <sup>st</sup> B.A. 3 <sup>rd</sup> B.A. 3 <sup>rd</sup> | 2 <sup>nd</sup> |
| 11 | Indian Classical<br>Music (Vocal)<br>(1) | Anmol                                                    | Sanjay                                                                                          | B.Sc. 1 <sup>st</sup>                                                                                                                                | 3 <sup>rd</sup> |





# Glimpse of Participated and Award Winning Students in different Cultural Activities





Principal C.R.A. Collegn Sonepat

# लोकनृत्य में नार्थ जोन इंटर यूनिवर्सिटी प्रथम रही टीम



नीत्र मेहल प्राप्त करने कामी सीआए करनेज की टीम प्राचार्य हा. नरेंद्र साजी के लांच

अन्न बोर्तामा संभाग काल व वो शेव १ वर्ग केला करेता केलाकारों का कालेज वें पहुंचने पर हुआ खागत १ वर्ग अपने में प्रथम स्थान परण विजयत है केल १ वर्ग काल वें वर्ग प्रथम स्थान परण विजयत है केला १ वर्ग काल वें वर्ग काल व से मानु व रे पर अस्टार स्थान



D Ktin Principal C.R.A. College Sonepat

# सीआरए कालेज का हरियाणवी नृत्य पुरस्कृत



यूच हास्टल इंटर नेशनल मृत्य प्रतियोगिता के विजेता विद्यार्थी प्राचार्य डा. नरेंद्र खत्री के साथ ।

जासं, सोनीपत: यूथ हॉस्टलिंग प्रतियोगिता में सी कालेज के हरियाणवी नृत्य को प्रस्कृत किया प्रतियोगिता का आयोजन 5 दिसंबर को नई दिल्ली के हास्टल में हुआ था। प्रतियोगिता में महाविद्यालय के मोहित