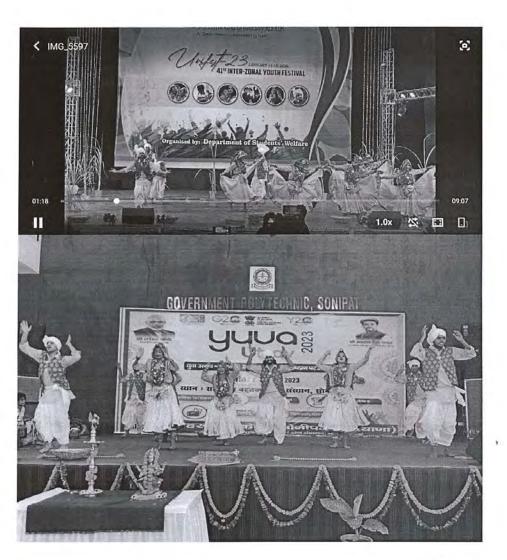

| Shruti                   | Parveen Kumar               | B.AII                     |          |
|       |                                              | Ritesh                   | Devender<br>Kumar           | B.AIII                    |          |
|       |                                              | Ashish                   | Randheer                    | M.AII (English)           |          |
|       |                                              | Puneet                   | Brahm Prakash               | M.AII(Pol.Sc.)            |          |
|       |                                              |                          |                             | 1. Non                    |          |

### Glimpses of Performances of Different Cultural Events.













# CRA College News

पांच प्रथम व एक तृतीय पुरस्कार है कि कि । वैश्य कॉलेज ऑफ इंजीनियरिंग में महर्षि दयानंद विश्व विद्यालय द्वारा आयोजित जोनल युवा महोत्सव जो कि 1से 3 दिसंबर तक आयोजित हुआ था! उसमें छोटू राम आर्य कॉलेज के विद्यार्थियों ने शानदार प्रदर्शन करते हुए 5 प्रथम तथा एक तृतीय पुरस्कार अपने नाम किया। डॉ विजय किरण ने पहली बार संयोजिका की जिम्मेवारी निभाते हुए अपने ही पूर्व छात्रों मोहित एवम प्रदीप को नृत्य निर्देशन का भार सौंपा।#वाद विवाद प्रतियोगिता प्रतिपक्ष में हिमांशु ने प्रथम, #शास्त्रीय संगीत गायन तथा #शास्त्रीय संगीत तबला में संपूर्ण ने प्रथम , #एकल नृत्य (पुरुष ) में अभिषेक ने प्रथम, #एकल नृत्य (महिला ) में कोमल ने तृतीय स्थान प्राप्त किया। इस अवसर पर श्री सुरेंद सिंह दहिया, प्रधान, टीका राम शिक्षण समिति सोनीपत तथा प्राचार्य डॉ नरेन्द्र सिंह ने विजेताओं को शुभ कामनाएं द