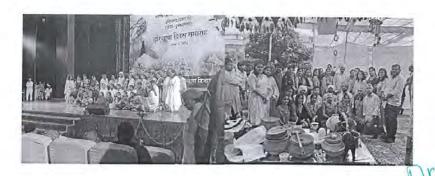

# Career Counselling & Placement Cell Notice

Attention to all students: The Career Counseling & Placement Cell is arranging a Career Counseling and Awareness Program in collaboration with the Department of Commerce. This programme will focus on Self Employment Schemes and Various Skills Development Programme. The event will take place on October 11, 2018, at 10:00 AM in the Seminar Hall. The guest speaker for the programme will be Dr. Kapil, a renowned Career Consultant. All students are required to arrive on time.

Dr. Narender Singh (Principal)

Principal
C.R.A. COLLEGE
Sonepai

Sh. R.R. Chahal (Career Counseling & Placement Cell

Officer)

In association with the Dept. of Commerce, the Cell organized a Lecture on 'Career Counseling'. Dr Kapil, Career Consultant guided the students.