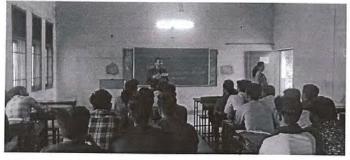

# Career Counselling & Placement Cell Notice

Attention to all students: The Career Counseling & Placement Cell is arranging a Career Counseling and Awareness Program in collaboration with the Department of Commerce. This programme will focus on Self Employment Schemes and Various Skills Development Programme. The event will take place on October 11, 2018, at 10:00 AM in the Seminar Hall. The guest speaker for the programme will be Dr. Kapil, a renowned Career Consultant. All students are required to arrive on time.

Dr. Narender Singh (Principal)

Principal
C.R.A. COLLEGE
Sonepai

Sh. R.R. Chahal (Career Counseling & Placement Cell

Officer)

In association with the Dept. of Commerce, the Cell organized a Lecture on 'Career Counseling'. Dr Kapil, Career Consultant guided the students.