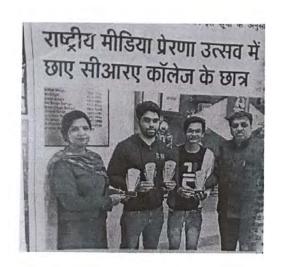

|





# सीआरए कॉलेज के छात्र ने कुश्ती में जीता सोना

जागरण संवाददाता, सोनीपतः भ गुवाहाटी में आयोजित राष्ट्रीय स्तर की खेल प्रतियोगिता खेलो इंडिया में सीआरए कॉलेज के छात्र रोहित दहिया ने अपना परचम लहराया। बीए प्रथम वर्ष के छात्र रोहित ने कुश्ती प्रतियोगिता के 65 किली पहुंचने पर प्राचार्य डॉ. नरेंद्र सिंह ने उनका स्वागत करते हुए उज्ज्वल भविष्य की कामना की। उन्होंने कहा कि खेलो इंडिया में मिली इस जीत का श्रेय कॉलेज के खेल तथा स्वास्थ्य विभाग के निरीक्षक इंचार्ज डॉ. विकास गहलावत व उनकी टीम को जाता है।



Principal C.R.A. Collega Sonepat

A:-- निकार्य में भी राज्य कॉलेज अताल







Principal
C.R.A. Colley
Sonepat







Principal
C.R.A. Colles
Sonepat







Principal C.R.A. Colleg 'Sonepat







Principal C.R.A. College Sonepat



# 2021-2022

#### Criteria - 5.1.4

#### Report of the activities performed during the session 2021-2022

- 1. Guidance for Competitive Examinations
- 2. Sports Activities

- Sports Activities
   Cultural Activities
   Small job fair (Everbliss)
   A career guidance and counseling program
   A state wide apprenticeship mela
   A placement drive



# **Notice**

All the students are hereby informed that the College is organising classes for competitive exams free of cost for our students only from 25-30/10/2021. All the interested students are directed to enroll before 23/10/2021 in the Computer Lab. Timing for the classes will be 1: