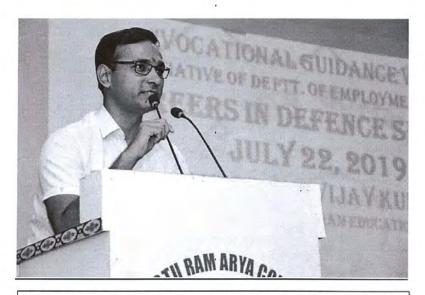

# Career Counselling & Placement Cell Notice

Attention to all students: The Career Counseling & Placement Cell is arranging a Career Counseling and Awareness Program in collaboration with the Department of Commerce. This programme will focus on Self Employment Schemes and Various Skills Development Programme. The event will take place on October 11, 2018, at 10:00 AM in the Seminar Hall. The guest speaker for the programme will be Dr. Kapil, a renowned Career Consultant. All students are required to arrive on time.

Dr. Narender Singh (Principal)

Principal
C.R.A. COLLEGE
Sonepai

Sh. R.R. Chahal (Career Counseling & Placement Cell

Officer)

In association with the Dept. of Commerce, the Cell organized a Lecture on 'Career Counseling'. Dr Kapil, Career Consultant guided the students.