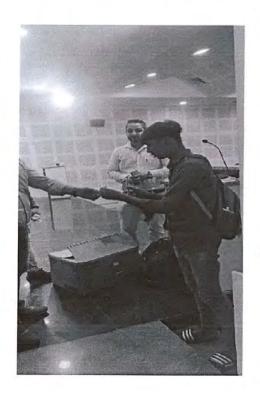

# Career Counselling & Placement Cell Notice

Attention to all students: The Career Counseling & Placement Cell is arranging a Career Counseling and Awareness Program in collaboration with the Department of Commerce. This programme will focus on Self Employment Schemes and Various Skills Development Programme. The event will take place on October 11, 2018, at 10:00 AM in the Seminar Hall. The guest speaker for the programme will be Dr. Kapil, a renowned Career Consultant. All students are required to arrive on time.

Dr. Narender Singh (Principal)

Principal
C.R.A. COLLEGE
Sonepai

Sh. R.R. Chahal (Career Counseling & Placement Cell

Officer)

In association with the Dept. of Commerce, the Cell organized a Lecture on 'Career Counseling'. Dr Kapil, Career Consultant guided the students.