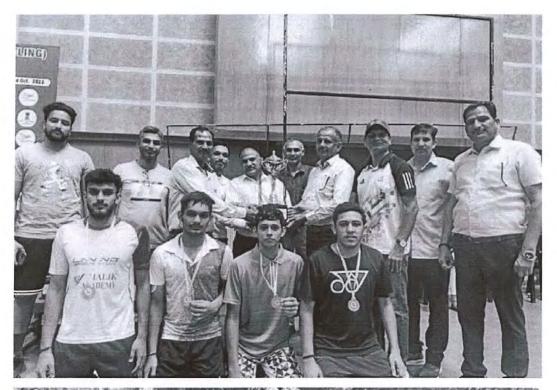

राकर प्रथम स्थान हासिल किया। अ.नरेंद्र खत्री, प्रधान दूसरे स्थान पर जाट महाविद्यालय की टीम रही।

खेल बोर्ड महर्षि दयानंद विवि । जागरण तीसरे स्थान पर सीआरए सोनीपत किया, जो खेल सुविधाओं को



को लेकर आयोजकों को बधाई दी और विजेता खिलाडियों को बधाई दी। उन्होंने कहा कि एमडीयू खेल सुविधाओं में बेहतर हैं, जहाँ अंतरराष्ट्रीय स्तर की सविधाएं खिलाडियों को मिल रही है। उन्होंने इसके लिए कुलपति प्रो. राजबीर सिंह का धन्यवाद

की टीम रही। एमडीयू खेल बोर्ड के लेकर हमेशा तत्पर रहते हैं। उनके अध्यक्ष हा. नरेंद्र खत्री ने विजेता भागेदर्शन में विश्वविद्यालय खेलों में टीमों को ट्राफी भेंट कर सम्मानित देश भर में अग्रणी स्थान खता है।



रोहतक एमडीयू में आयोजित बास्केटबाल प्रतियोगिता में पुरुष वर्ग में यू टी डी एमडीयू की विजेता टीम को सम्मानित करते एमडीयु खेल बोर्ड के प्रधान डा. नरेंद्र खत्री व कोच । 🏻 जाग्ररण 🕦





Glimpse of Award winning students in different Sports Activity



# CHHOTU RAM ARYA COLLEGE

(Affiliated to M.D. University, Rohtak) SONEPAT-131001 (HARYANA)

Phone: 0130-2242925, Fax: 0130-2242925 E-mail: crasonepat@gmail.com Web: www.crasonepat.org

Ref. No. CRAV. 2829

Dated 28/10/2022

# सूचना

सभी विद्यार्थियों को सूचित किया जाता है कि दिनांक 01 नवम्बर 2022 को महर्षि दयानन्द विश्वविद्यालय, रोहतक में हरियाणवी खाद्य प्रतियोगिता (Haryanvi Food Competition) होने जा रहा है। इच्छुक विद्यार्थी अपना नाम डा० मनीता, असिस्टैंट प्रो०, इतिहास विभाग को आज कालेज छोडने से पहले लिखवा दें।

Principal C.R.A. College Sonepat



To

The Principal C.R.A. College Sonepat.

Subject: Permission to participate in Haryanvi Food Competition on 01.11.2022.

Respected Sir,

This is for your kind consideration