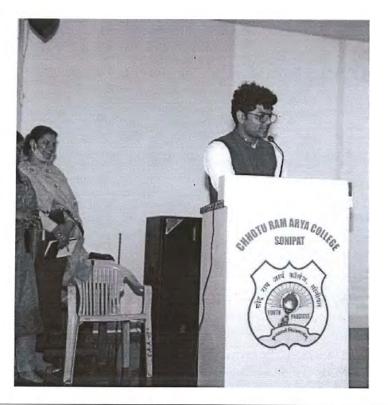

# Career Counselling & Placement Cell Notice

Attention to all students: The Career Counseling & Placement Cell is arranging a Career Counseling and Awareness Program in collaboration with the Department of Commerce. This programme will focus on Self Employment Schemes and Various Skills Development Programme. The event will take place on October 11, 2018, at 10:00 AM in the Seminar Hall. The guest speaker for the programme will be Dr. Kapil, a renowned Career Consultant. All students are required to arrive on time.

Dr. Narender Singh (Principal)

Principal
C.R.A. COLLEGE
Sonepai

Sh. R.R. Chahal (Career Counseling & Placement Cell

Officer)

In association with the Dept. of Commerce, the Cell organized a Lecture on 'Career Counseling'. Dr Kapil, Career Consultant guided the students.